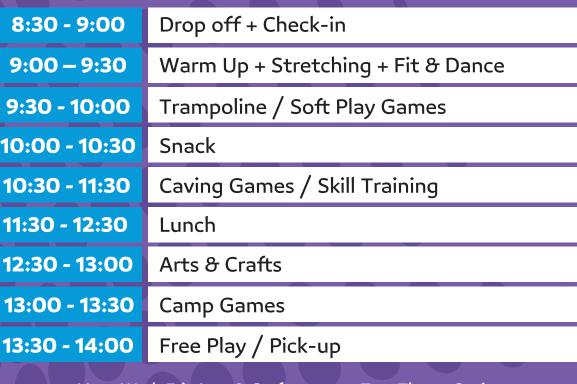

## YOUR TYPICAL CAMP DAY



Mon, Wed, Fri: Arts & Crafts

• Tue, Thurs: Caving

## STRICT SAFETY MEASURES: •

Wear closed shoes for the caving activity

## **TYPICAL GAMES:**

Parkour Course

 $\widehat{\Box}$ 

ourse Cheerleading Wild West Shooting Parachute Toddler Time Memory game

The lunch will differ each day, such as: Chicken tenders / pizza / spaghetti meatballs etc.



 $\widehat{\Box}$ 

 $\overleftrightarrow$ 

Bring your own water bottle. The snack will differ each day, such as: Cookie & yogurt (or fruit).

(If your child has specific food allergies, please send a packed lunch, no refund unfortunately for the food allowance)